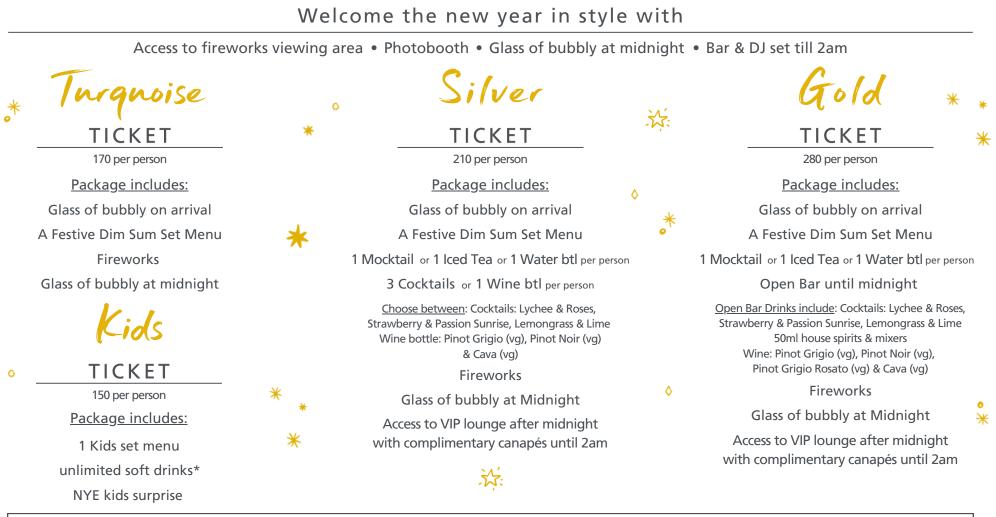

#### THE DIM SUM-SIZED PRINT:

All guests aged 18 and over must select the same ticket package, except children under 18, who may opt for the £150 Kids package. ID checks will be required.

\*Unlimited soft drinks for kids include mocktails and iced teas.

٥

SA.

Access to the outdoor area for viewing the fireworks is not guaranteed and may be restricted due to adverse weather, as directed by the Greater London Authority. Ping Pong management and staff have no control over this. The only entry time to our restaurant is 7 PM. Please plan your journey with enough time to account for potential queues. If you do not pass through the security gate by 8:30 PM, Southbank Centre security will deny entry, and we will be unable to assist. Tickets are non-refundable. Once purchased, no refunds will be issued under any circumstances.