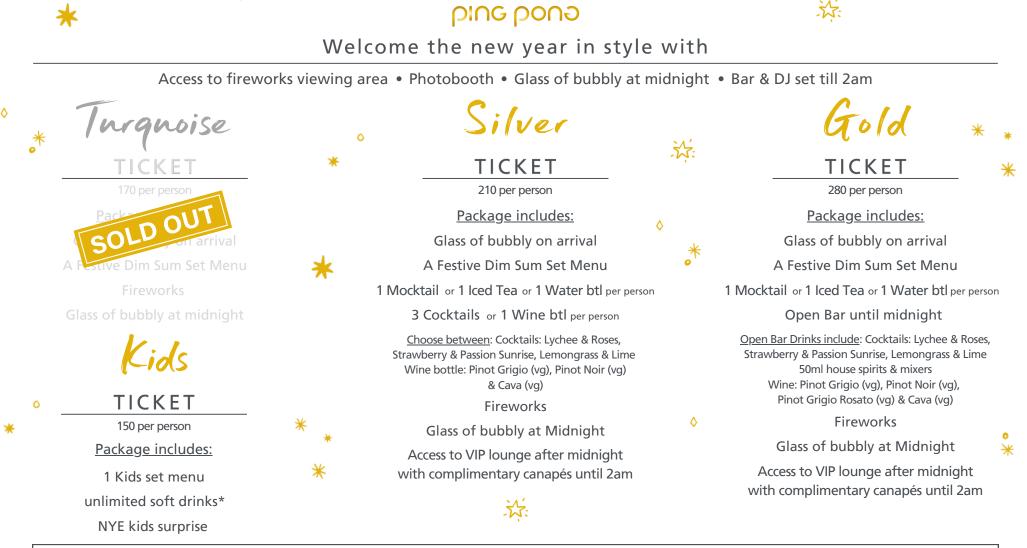

## THE DIM SUM-SIZED PRINT:

All guests aged 18 and over must select the same ticket package, except children under 18, who may opt for the £150 Kids package. ID checks will be required.

\*Unlimited soft drinks for kids include mocktails and iced teas.