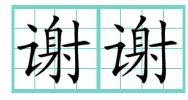

# **CHINESE WRITING**

Xiè xiè means "Thank you" in Mandarin, try your Chinese writing copying the characters in the box.